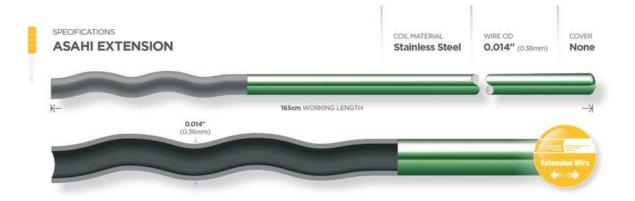

## **ASAHI EXTENSION® 165**

Designed to add 165cm to the end of an ASAHI non-300cm wire

TIP SHAPE

## **Ordering Information**

| PRODUCT             | CATALOG NO. | TIP SHAPE | LENGTH (CM) |
|---------------------|-------------|-----------|-------------|
| ASAHI EXTENSION 165 | AG149001    | Straight  | 165         |